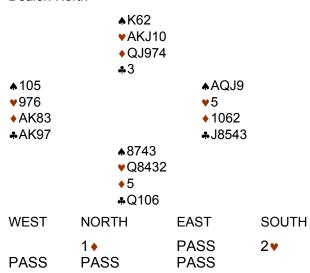

### All my own fault!

By Barry Rigal

Keith Garber gave me a deal where he had missed a sure way to set a partscore, and he had suffered the ultimate indignity of being squeezed at trick five. Garber was playing with Ruth Stover against Patty Cayne and Jacqui Mitchell.

Dealer: North

Mitchell's weak jump response might not meet with the approval of the purists, but it got the job done.

When dummy came down on the ♣K lead, Garber decided to play for spade ruffs by shifting to the ♠10. A heart shift would work better. Declarer put up the ♠K and Stover cashed her three spade tricks, as Garber let go of a club. Now she exited with the ♠9 – a winner which squeezed Garber. (A heart shift would still have done the trick.)

If he ruffed, declarer could overruff, draw trumps and crossruff. If he threw a diamond, the suit would ruff out, and a second club would let that suit ruff out.